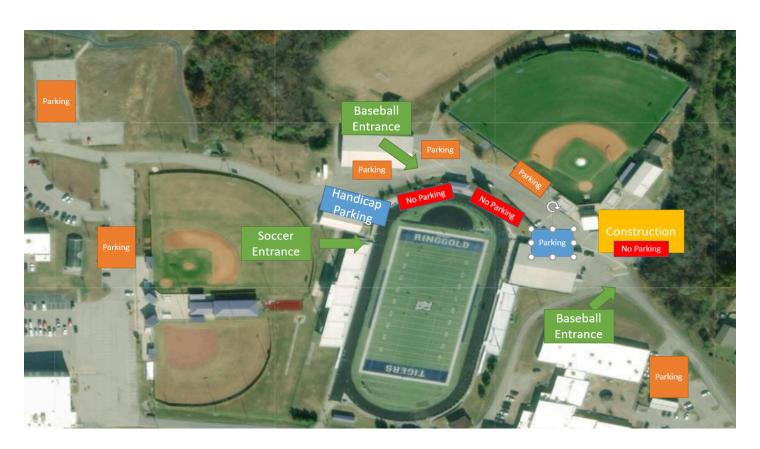

We understand that with ongoing construction, there may be some inconveniences, particularly regarding parking arrangements. Your regular parking spot may be unavailable due to construction.

To ensure smooth access to our events, we kindly ask for your cooperation in adhering to designated parking spaces. In recent events, we have encountered challenges with entry and exit due to vehicles parked outside of designated areas, causing disruptions for everyone attending. Please refer to the map below for updated parking instructions.

Additionally, the typical entrance to soccer games has been relocated to across from our wrestling building.

Thank you for your continued support and understanding as we work to enhance our facilities for the benefit of our entire community.